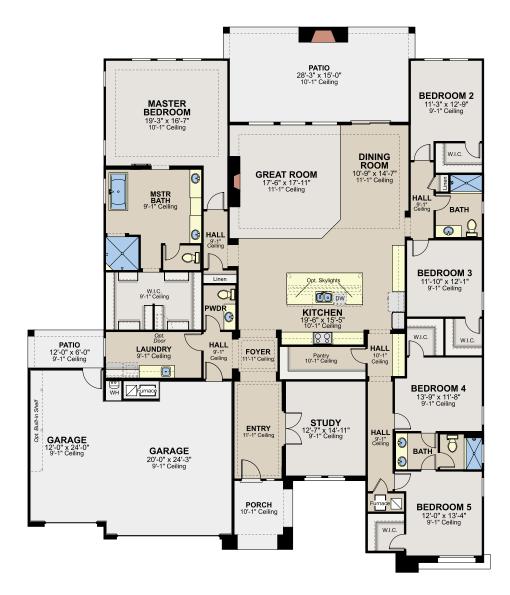

## 3627-Grant

First Floor 5 Beds 3 Full Baths | 1 Half Bath 3,627 Sq. Ft.

## **Selected Options:**

Contemporary Elevation
Outdoor Living
Study
Fireplace
Tub w/ Tile Shower
Laundry Cabinet w/ Sink
Barn Door
Bath 2 Shower
Bath 3 Shower
Tankless Water Heater
Butler's Pantry
Gourmet Kitchen
3 Car Garage